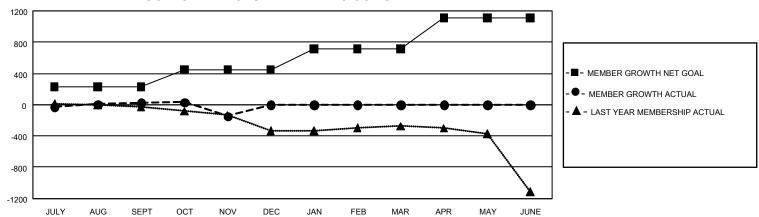

## GMT Constitutional Area 4, Group G

REPORT DOES NOT INCLUDE CLUBS IN UNDISTRICTED AREAS.

| Clubs         |               |             |               | Members               |                         |                         |                                                    |
|---------------|---------------|-------------|---------------|-----------------------|-------------------------|-------------------------|----------------------------------------------------|
|               | RESULTS FOR   | R 2024-2025 |               | RESULTS FOR 2024-2025 |                         |                         |                                                    |
| QUARTER       | NEW CLUB GOAL | NEW CLUBS   | DROPPED CLUBS | QUARTER MEN           | MBER GROWTH NET<br>GOAL | MEMBER GROWTH<br>ACTUAL | DROPPED MEMBERS<br>ACTUAL (including<br>transfers) |
| JULY/AUG/SEPT | 3             | 2           | 7             | JULY/AUG/SEPT         | 227                     | 528                     | 413                                                |
| OCT/NOV/DEC   | 6             | 0           | 0             | OCT/NOV/DEC           | 223                     | 370                     | 482                                                |
| JAN/FEB/MAR   | 9             | 0           | 0             | JAN/FEB/MAR           | 267                     | 0                       | 0                                                  |
| APR/MAY/JUNE  | 27            | 0           | 0             | APR/MAY/JUNE          | 393                     | 0                       | 0                                                  |

## GOALS AND ACTUAL MEMBERS CUMULATIVE

| DROPPED CLUBS: 7 |     | 315 CLUBS OF 1,052 ADDED 1<br>OR MORE NEW MEMBERS | GENDER DISTRIBUTION               |                 |  |
|------------------|-----|---------------------------------------------------|-----------------------------------|-----------------|--|
|                  |     |                                                   | MALE                              | 15,740 (75.50%) |  |
|                  |     |                                                   | FEMALE                            | 5,106 (24.49%)  |  |
| DROPPED MEMBERS  |     |                                                   | NON BINARY                        | 3 (0.01%)       |  |
| DECEASED         | 83  |                                                   | PREFER NOT TO ANSWER              | 0 (0.00%)       |  |
| CLUB CANCELLED   | 1   |                                                   | TOTAL FAMILY UNIT MEMBERS 0       |                 |  |
| OTHER            | 811 | CLICK HERE FOR                                    |                                   |                 |  |
| TOTAL            | 895 | CUMULATIVE MEMBERSHIP DATA                        | FAMILY MEMBERS PAYING HALF DUES 0 |                 |  |