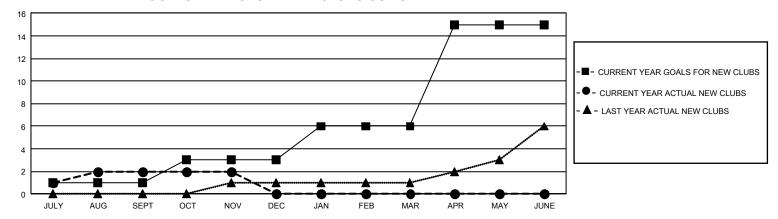

## GMT Constitutional Area 4, Group G

REPORT DOES NOT INCLUDE CLUBS IN UNDISTRICTED AREAS.

| Clubs         |               |             |               | Members               |                         |                         |                                                    |
|---------------|---------------|-------------|---------------|-----------------------|-------------------------|-------------------------|----------------------------------------------------|
|               | RESULTS FOR   | R 2024-2025 |               | RESULTS FOR 2024-2025 |                         |                         |                                                    |
| QUARTER       | NEW CLUB GOAL | NEW CLUBS   | DROPPED CLUBS | QUARTER MEN           | MBER GROWTH NET<br>GOAL | MEMBER GROWTH<br>ACTUAL | DROPPED MEMBERS<br>ACTUAL (including<br>transfers) |
| JULY/AUG/SEPT | 3             | 2           | 7             | JULY/AUG/SEPT         | 227                     | 528                     | 413                                                |
| OCT/NOV/DEC   | 6             | 0           | 0             | OCT/NOV/DEC           | 223                     | 370                     | 482                                                |
| JAN/FEB/MAR   | 9             | 0           | 0             | JAN/FEB/MAR           | 267                     | 0                       | 0                                                  |
| APR/MAY/JUNE  | 27            | 0           | 0             | APR/MAY/JUNE          | 393                     | 0                       | 0                                                  |

## GOALS AND ACTUAL NEW CLUBS CUMULATIVE